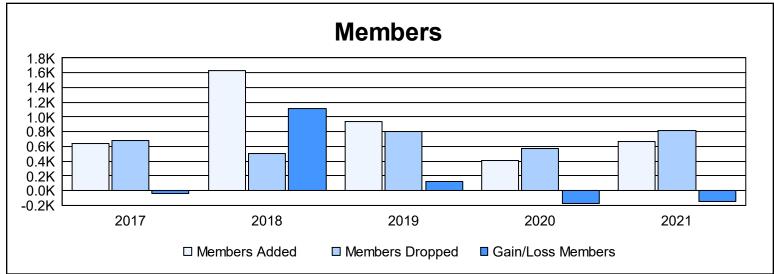

District 300C1 As of June 2021 Cumulative

| Year      | New<br>Clubs | Dropped<br>Clubs | Gain/<br>Loss<br>Clubs | New<br>Members | Charter<br>Members | Reinstate<br>Members | Transfer<br>Members | Total<br>Member<br>Added | Total<br>Members<br>Dropped | Gain/<br>Loss<br>Members |
|-----------|--------------|------------------|------------------------|----------------|--------------------|----------------------|---------------------|--------------------------|-----------------------------|--------------------------|
| 2016-2017 | 2            | 4                | -2                     | 476            | 88                 | 64                   | 14                  | 642                      | 678                         | -36                      |
| 2017-2018 | 3            | 0                | 3                      | 1,496          | 96                 | 29                   | 6                   | 1,627                    | 508                         | 1,119                    |
| 2018-2019 | 2            | 0                | 2                      | 789            | 88                 | 42                   | 12                  | 931                      | 806                         | 125                      |
| 2019-2020 | 0            | 0                | 0                      | 356            | 3                  | 34                   | 11                  | 404                      | 573                         | -169                     |
| 2020-2021 | 1            | 2                | -1                     | 536            | 42                 | 52                   | 30                  | 660                      | 810                         | -150                     |
| Average   | 2            | 1                | 0                      | 731            | 63                 | 44                   | 15                  | 853                      | 675                         | 178                      |