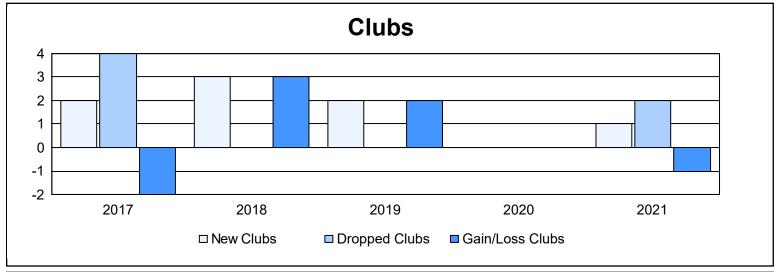

District 300C1 As of June 2021 Cumulative

| Year      | New<br>Clubs | Dropped<br>Clubs | Gain/<br>Loss<br>Clubs | New<br>Members | Charter<br>Members | Reinstate<br>Members | Transfer<br>Members | Total<br>Member<br>Added | Total<br>Members<br>Dropped | Gain/<br>Loss<br>Members |
|-----------|--------------|------------------|------------------------|----------------|--------------------|----------------------|---------------------|--------------------------|-----------------------------|--------------------------|
| 2016-2017 | 2            | 4                | -2                     | 476            | 88                 | 64                   | 14                  | 642                      | 678                         | -36                      |
| 2017-2018 | 3            | 0                | 3                      | 1,496          | 96                 | 29                   | 6                   | 1,627                    | 508                         | 1,119                    |
| 2018-2019 | 2            | 0                | 2                      | 789            | 88                 | 42                   | 12                  | 931                      | 806                         | 125                      |
| 2019-2020 | 0            | 0                | 0                      | 356            | 3                  | 34                   | 11                  | 404                      | 573                         | -169                     |
| 2020-2021 | 1            | 2                | -1                     | 536            | 42                 | 52                   | 30                  | 660                      | 810                         | -150                     |
| Average   | 2            | 1                | 0                      | 731            | 63                 | 44                   | 15                  | 853                      | 675                         | 178                      |